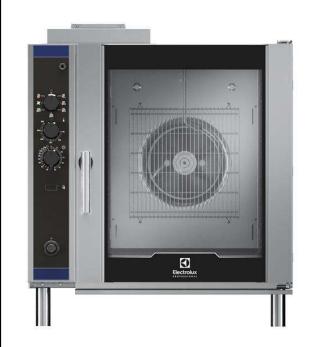

## Crosswise Convection Gas Convection Oven, 10 GN1/1 -60Hz

| ITEM #  |  |  |
|---------|--|--|
| MODEL # |  |  |
| NAME #  |  |  |
| SIS #   |  |  |
|         |  |  |
| AIA #   |  |  |

260821 (EFCG11CSBS)

Convection Oven Crosswise 10x1/1GN, gas - 60Hz

#### **Main Features**

- Main switch/Cooking mode selector which can be used to set: ON/OFF, hot air without humidification and hot air with humidification (choice of 5 different humidity levels).
- Rapid cooling of oven cavity.
- Timer to set the cooking time, adjustable up to 120 minutes or for continuous operation with an acoustic alarm to show the cycle has finished. At the end of the set cooking time the heat and the fan are automatically switched off.
- Maximum temperature of 300°C.
- Perfect evenness: guarantees perfect distribution of heat throughout the oven cavity.
- Halogen lighting and "crosswise" pan supports allow clear and unobstructed view of the products being cooked.
- Food temperature probe (available as accessory).
- Drip tray to collect residual cooking juices and fat.
- Drip tray under the door to collect condensed liquid available as accessory.
- Capacity: 10 GN 1/1 trays.

#### Construction

- Robust structure thanks to stainless steel construction.
- Cooking chamber in 430 AISI stainless steel.
- Double thermo-glazed door with open frame construction, for cool outside door panel. Swing hinged easy-release inner glass on door for easy cleaning.
- Ergonomic door handle.
- Integrated drain outlet.
- 1 pair of 60 mm pitch runners is supplied as standard.
- IPx4 water protection.