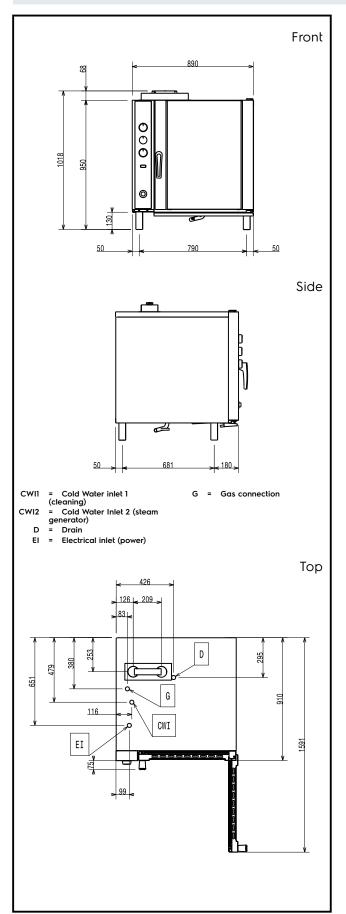

# **Crosswise Convection** Gas Convection Oven, 10 GN1/1 -

Electric Supply voltage: 260821 (EFCG11CSBS) 220-230 V/1 ph/60 Hz **Auxiliary**: 0.35 kW 0.35 kW Electrical power max.: Gas Gas Power: 18.5 kW Capacity: Trays type: 10 - 1/1 Gastronorm **Key Information:** External dimensions, Width: 890 mm 900 mm External dimensions, Depth: 970 mm External dimensions, Height: Net weight: 136 kg Functional level: Basic Cooking cycles - air-